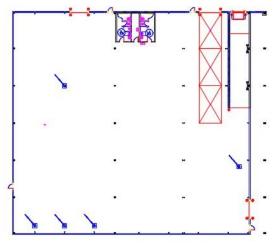

**Industrial Building** 

## **DETAILS**

### Project

Advanced Blending Solutions Wallace, Michigan

#### Area

Total 23,000 sq.ft.

#### Site

Size of site = 1.94 Acres

# **NEW BUILDING - 2013**

This industrial building was designed around the re-use and relocation of an existing 10,500 sq. ft. pre-engineered steel framed building. The new pre-engineered steel framed portions of the building were designed to work integrally with the existing structure.

The project included complete building design services, including architectural, civil, structural, mechanical, electrical and plumbing design.



Advanced Blending Solutions steel frame



Advanced Blending Solutions finished building



Advanced Blending Solutions floor plan