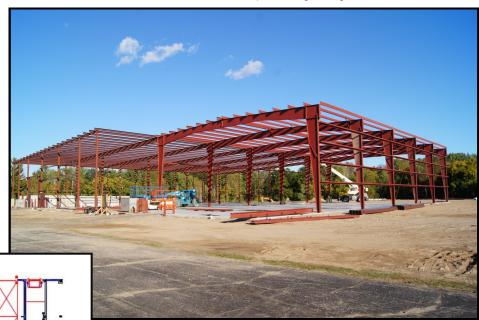

# **NEW BUILDING - 2013**

This industrial building was designed around the re-use and relocation of an existing 10,500 sq. ft. pre-engineered steel framed building. The new pre-engineered steel framed portions of the building were designed to work integrally with the existing structure.

The project included complete building design services, including architectural, civil, structural, mechanical, electrical and plumbing design.

Advanced Blending Solutions steel frame

Advanced Blending Solutions finished building