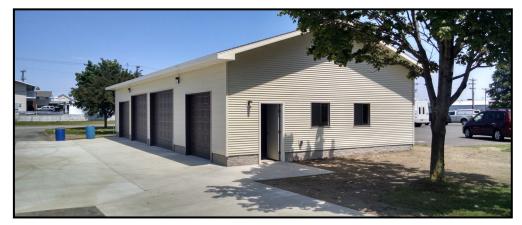

## NEW BUILDING - 2015

This much needed new maintenance garage is large enough to hold all the equipment needed to maintain the grounds of the Bishop Noa Home facility. The garage features a service door, windows for natural light and 4 bays with overhead doors.

The project included complete building design services, including structural, architectural, civil, mechanical and electrical.

New Maintenance Garage - Southwest corner

New Maintenance Garage - West side