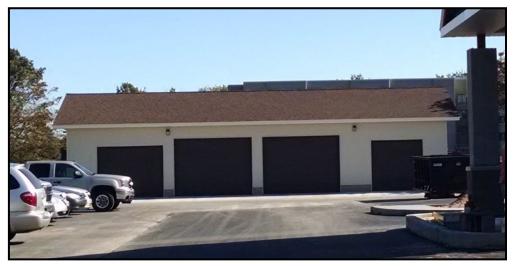

## NEW BUILDING - 2015

This much needed new maintenance garage is large enough to hold all the equipment needed to maintain the grounds of the Bishop Noa Home facility. The garage features a service door, windows for natural light and 4 bays with overhead doors.

The project included complete building design services, including structural, architectural, civil, mechanical and electrical.

New Maintenance Garage - Southwest corner

New Maintenance Garage - West side