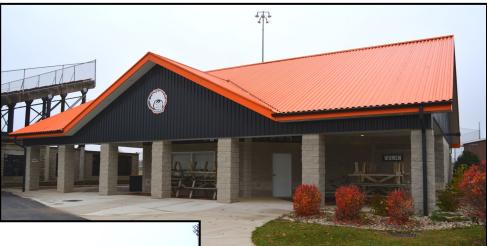

## **NEW BUILDING - 2010**

The Escanaba Eskymo concessions building includes a large area for the preparation and sale of concessions, lots of covered roof area, storage rooms and large, inviting accessible restrooms. The plan also included separate admission gates which welcome fans into the complex.

## DETAILS

Project Escanaba Area Schools Escanaba, Michigan

2,560 sq.ft.

Area

Total