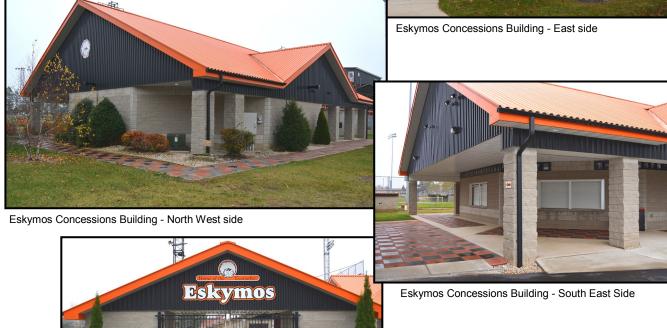

## **NEW BUILDING - 2010**

The Escanaba Eskymo concessions building includes a large area for the preparation and sale of concessions, lots of covered roof area, storage rooms and large, inviting accessible restrooms. The plan also included separate admission gates which welcome fans into the complex.

## DETAILS

Project Escanaba Area Schools Escanaba, Michigan

2,560 sq.ft.

Area

Total