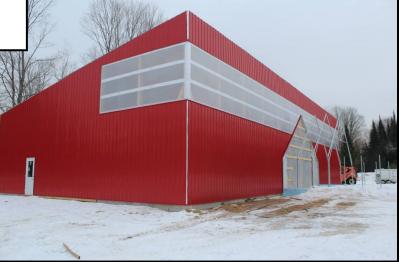

Working Farm

## **DETAILS**

## Project

Miller Family Farm Carney, Michigan

## Area

Pole Structure 4,608 sq.ft. (48ft x 96ft)

## **NEW BUILDING - 2013**

This wood framed building was designed for a new Aquaponics farm. The owner completed a majority of the construction. The complete project "in pictures" can be viewed on their Facebook page - "Miller Family Farm".

The project included complete building design service including architectural, civil, structural, mechanical, electrical and plumbing.



Miller Family Farm Aquaponic Building in progress



Section View of Building



Miller Family Farm Aquaponic Building nearing completion