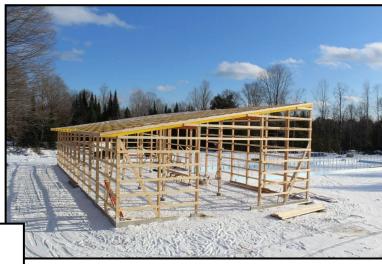

## **NEW BUILDING - 2013**

This wood framed building was designed for a new Aquaponics farm. The owner completed a majority of the construction. The complete project "in pictures" can be viewed on their Facebook page - "Miller Family Farm".

The project included complete building design service including architectural, civil, structural, mechanical, electrical and plumbing.

Miller Family Farm Aquaponic Building in progress

Section View of Building