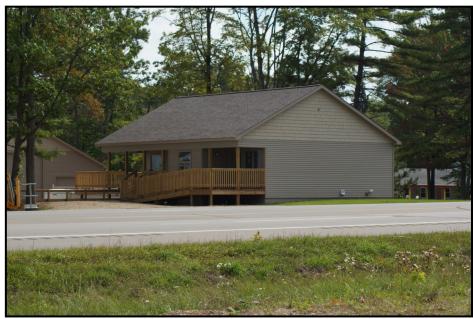

## **Project**

Movalson Office Building Gladstone, Michigan

# **NEW BUILDING - 2013**

This office building was constructed on a site using an existing foundation. The facility was designed replicating a residential layout and contains a fully functioning kitchen, bath and laundry, as well as being ADA compliant.