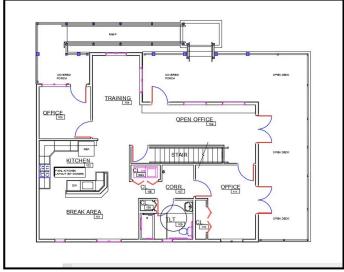

## **Project Highlights**

Fully functioning home style layout including a full size kitchen, bathroom and laundry.
Full basement for storage.
ADA compliant including decks.

The project included complete building design services including architectural, civil, structural, mechanical, electrical and plumbing.

Movalson Office Building

Main Level Floor Plan